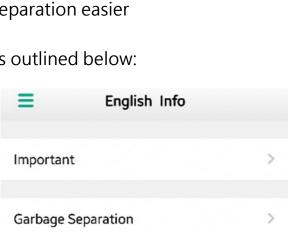

## Niseko Town *Garbage Guide* App

Download the *Niseko Garbage Guide* app starting in April 2020.

This is a free app to help make garbage separation easier for everyone in Niseko Town.

English information available in the app is outlined below:

## **Important**

An outline of some important rules regarding garbage disposal in Niseko Town.

Garbage List \*From May 2020

## **Garbage Separation**

Here you can find info about how to dispose of different items based on their categories. Keep in mind that any garbage disposed incorrectly may not be collected! Let's all do our part to follow proper waste management etiquette in the community.