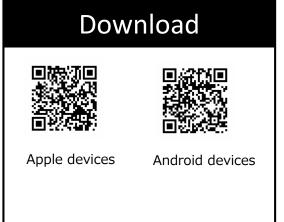

## Niseko Town *Garbage Guide* App

Download the *Niseko Garbage Guide* app starting in April 2020.

This is a free app to help make garbage separation easier for everyone in Niseko Town.

English information available in the app is outlined below: