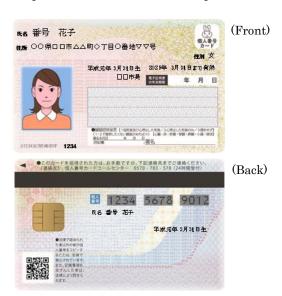

## (3) "Individual Number Cards" will be available!

- ◆ Your "Individual Number Card" also serves as an ID card bearing your Individual Number.
- ◆ In some municipalities, convenient options like having convenience stores issue residence certificates are available.
- ◆ To apply for an "Individual Number Card", fill in and send back the application provided with the "Notification Card."