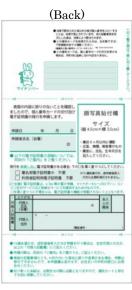

## (3) "Individual Number Cards" will be available!

- ◆ Your "Individual Number Card" also serves as an ID card bearing your Individual Number.
- ◆ In some municipalities, convenient options like having convenience stores issue residence certificates are available.
- ◆ To apply for an "Individual Number Card", fill in and send back the application provided with the "Notification Card."

[Individual Number Card]

[Application]