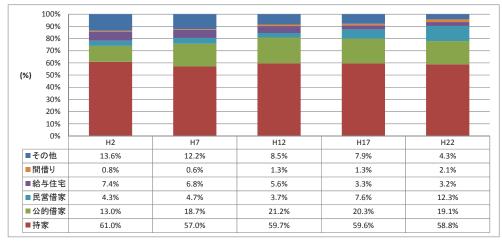

(S10~H22は国勢調査・H26は住民基本台帳 10月末)



②外国人住民基本台帳登録者数の推移

外国人登録者数は、ここ10年で約10倍に達しており、国際的にニセコの注目度 が高まっていることが覗えます。また、平成26年の月別ごとの推移では、夏よりも 冬期間のほうが、多い傾向にあり、人口延べ割合で2.4%、世帯数の割合は3.3%を 占めています。



■外国人住民基本台帳登録者数の推移



■外国人居住者の月別世帯数の推移(H26)



■外国人居住者の世帯数延べ割合(H26)



### ③年齢別人口の推移

ニセコ町の年齢別人口は、H22 年国勢調査で北海道とほぼ同じような構成となっています。H22 年では、65 才以上の人口が 25.0%と高齢化の進行がうかがえるものの、労働人口の延びにより、高齢化率が鈍化している状況となっています。 ■年齢別人口の推移
(各年国勢調査)



■年齢別人口構成の比較(H22年国勢調査)■年齢別人口構成の推移(H22国勢調査)







(1)住まい方と住宅ストックの動向

①町民の住まい方の動向

ニセコ町の一般世帯の住まい方は、持家が58.8%、公営借家が19.1%、民営借 家が12.3%、給与住宅が3.2%を占めています。全道・管内の平均からみて持家 の割合はほぼ同程度ですが、持家以外に住む世帯では、民営借家の割合が低く、公 営借家の割合が高くなっています。特に公営借家は全道・管内の平均を上回ってお り、流動人口の受け入れや世帯分離の前提となる住宅とし、民営借家を補完する重 要な役割を担っていたと考えられます。しかし、H12年以降、民営借家の建設が 進められ、公的借家の建設がひかえられたことから、民営借家割合が高くなってい ます。



(H22年国勢調查)



■町の住まい方の動向

(各年国勢調査)



|      | H2   | H7   | H12  | H17  | H22  |
|------|------|------|------|------|------|
| 持家   | 949  | 993  | 1046 | 1130 | 1207 |
| 公的借家 | 203  | 326  | 371  | 384  | 392  |
| 民営借家 | 67   | 81   | 65   | 145  | 253  |
| 給与住宅 | 115  | 119  | 98   | 63   | 66   |
| 間借   | 12   | 10   | 23   | 24   | 44   |
| その他  | 211  | 212  | 149  | 150  | 89   |
| 計    | 1557 | 1741 | 1752 | 1896 | 2051 |

(1)住まい方と住宅ストックの動向

②住まい方のグレード

ニセコ町の世帯人員構成は、単身世帯と2人世帯がほぼ同じ割合ですが、5人 以上世帯が減少して、3人世帯の割合が増加傾向にあります。3人以上の世帯構 成は、全道や管内と比較するとまだ多い傾向にあります。

推移をみると、2・3・4人世帯は幾分増加傾向がうかがえます。近年、人口 増の傾向からも2·3人世帯の移入も考えられます。

住まい方別では、持家の世帯当り人員が 2.64 と最も多く、公営借家の世帯人員は 2.10、民営借家は 1.64 と急激な世帯人員構成が小さくなっています。



■世帯人員構成の推移(各年国勢調査)



■住まい方別の1世帯あたりの人員

(各年国勢調査)

|      | H2   | H7   | H12  | H17  | H22  |
|------|------|------|------|--