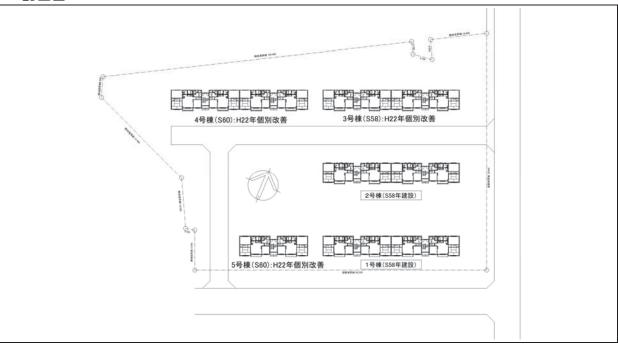

ーニセコ町ー

0-1 目的と策定体制

- (2) 公営住宅ストック総合活用計画の経緯
  - 平成21年度に公営住宅等長寿命化計画を策定しており、策定後5年を経過し、見 直しの時期となっている。
  - ② 供給目標戸数:398 戸(平成31年)-現有管理戸数400 戸
  - ③ 活用方針の達成状況(詳細は I-3(3)参照)
    - •本通 A 団地:全面的改善(H22 年:4 戸事業完了)
    - •本通 B 団地:全面的改善(H24~26年:11戸 H26年度内事業完了)
    - •西富団地 :新規建設(H24年:2戸事業完了)
       :全面的改善(H25~26年:4戸 H27年度内2戸事業完了)
    - •富士見団地:個別改善(H23年:12戸事業完了)
    - •中央団地 :個別改善(H24~26年:24戸事業完了)