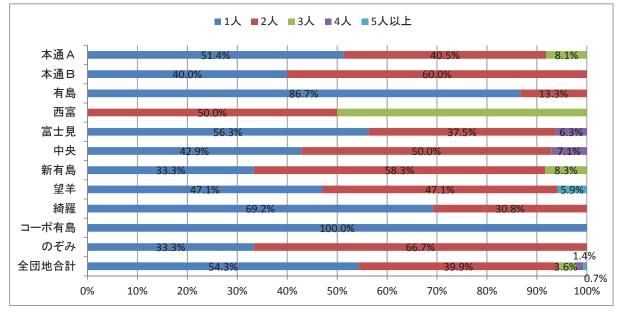

ーニセコ町ー

0-1 目的と策定体制

- (2) 公営住宅ストック総合活用計画の経緯
  - 平成21年度に公営住宅等長寿命化計画を策定しており、策定後5年を経過し、見 直しの時期となっている。
  - ② 供給目標戸数:398 戸(平成31年)-現有管理戸数400 戸
  - ③ 活用方針の達成状況(詳細は I-3(3)参照)
    - •本通 A 団地:全面的改善(H22 年:4 戸事業完了)
    - •本通 B 団地:全面的改善(H24~26年:11戸 H26年度内事業完了)
    - •西富団地 :新規建設(H24年:2戸事業完了)
       :全面的改善(H25~26年:4戸 H27年度内2戸事業完了)
    - •富士見団地:個別改善(H23年:12戸事業完了)
    - •中央団地 :個別改善(H24~26年:24戸事業完了)