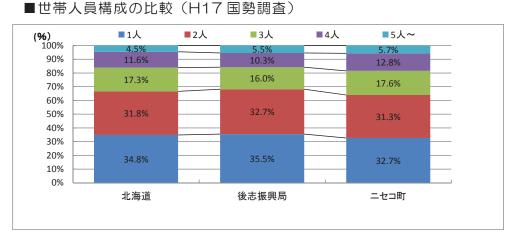

れます。しかし、H12年以降、民営借家の建設が 進められ、公的借家の建設がひかえられたことから、民営借家割合が高くなってい ます。



(H22年国勢調查)



■町の住まい方の動向

(各年国勢調査)



|      | H2   | H7   | H12  | H17  | H22  |
|------|------|------|------|------|------|
| 持家   | 949  | 993  | 1046 | 1130 | 1207 |
| 公的借家 | 203  | 326  | 371  | 384  | 392  |
| 民営借家 | 67   | 81   | 65   | 145  | 253  |
| 給与住宅 | 115  | 119  | 98   | 63   | 66   |
| 間借   | 12   | 10   | 23   | 24   | 44   |
| その他  | 211  | 212  | 149  | 150  | 89   |
| 計    | 1557 | 1741 | 1752 | 1896 | 2051 |

(1)住まい方と住宅ストックの動向

②住まい方のグレード

ニセコ町の世帯人員構成は、単身世帯と2人世帯がほぼ同じ割合ですが、5人 以上世帯が減少して、3人世帯の割合が増加傾向にあります。3人以上の世帯構 成は、全道や管内と比較するとまだ多い傾向にあります。

推移をみると、2・3・4人世帯は幾分増加傾向がうかがえます。近年、人口 増の傾向からも2·3人世帯の移入も考えられます。

住まい方別では、持家の世帯当り人員が 2.64 と最も多く、公営借家の世帯人員は 2.10、民営借家は 1.64 と急激な世帯人員構成が小さくなっています。



■世帯人員構成の推移(各年国勢調査)



■住まい方別の1世帯あたりの人員

(各年国勢調査)

|      | H2   | H7   | H12  | H17  | H22  |
|------|------|------|------|------|------|
| 持家   | 3.34 | 3.11 | 2.95 | 2.75 | 2.64 |
| 公的借家 | 2.68 | 2.42 | 2.25 | 2.22 | 2.10 |
| 民営借家 | 2.03 | 2.43 | 2.06 | 1.92 | 1.64 |
| 給与住宅 | 2.63 | 2.18 | 2.05 | 2.30 | 2.38 |
| 町平均  | 3.10 | 2.84 | 2.56 | 2.54 | 2.31 |
| 道平均  | 2.77 | 2.59 | 2.45 | 2.32 | 2.21 |

(1) 公営住宅入居者の現況

①入居状況

平成26年7月現在、町の公営住宅管理戸数は400戸(町単独住宅含む)あり、 入居世帯は392世帯、空家は8戸である。空家率は2.0%であり、本通B団地の空 家3戸と西富団地の空家3戸は全面的改善に伴う政策空家として管理しており、実 質的には、空家2戸の空家率0.5%である。(9月末現在、空家率0.0%)

■公営住宅の分布(ニセコ市街地)



### ■ニセコ町公営住宅入居状況

(H26年7月)

|            | 団地名    |      | 管理戸数 | (戸) |       | 入居世帯 | 空家数 | 備考         |
|------------|--------|------|------|-----|-------|------|-----|------------|
|            |        | 公住   | 特公賃