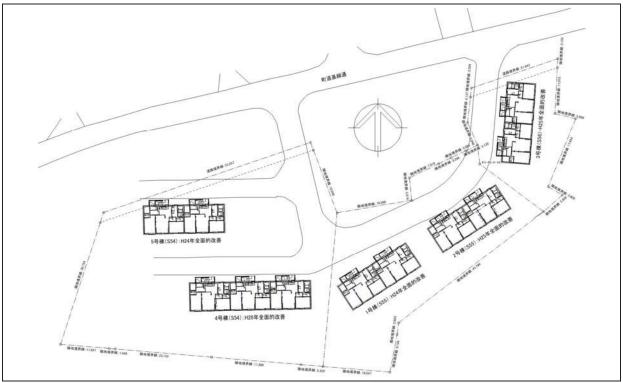

ーニセコ町ー

0-1 目的と策定体制

- (2) 公営住宅ストック総合活用計画の経緯
  - 平成21年度に公営住宅等長寿命化計画を策定しており、策定後5年を経過し、見 直しの時期となっている。
  - ② 供給目標戸数:398 戸(平成31年)-現有管理戸数400 戸
  - ③ 活用方針の達成状況(詳細は I-3(3)参照)
    - •本通 A 団地:全面的改善(H22 年:4 戸事業完了)
    - •本通 B 団地:全面的改善(H24~26年:11戸 H26年度内事業完了)
    - •西富団地 :新規建設(H24年:2戸事業完了)
       :全面的改善(H25~26年:4戸 H27年度内2戸事業完了)
    - •富士見団地:個別改善(H23年:12戸事業完了)
    - •中央団地 :個別改善(H24~26年:24戸事業完了)