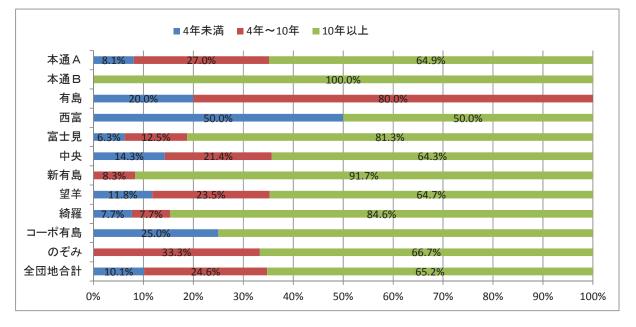

居住者を除いた場合、1人世帯 27.7%、2人世帯 34.0%となり、61.7%を1人・2人世帯で占めている

■入居世帯の世帯人員構成

新有島

全団地合計

望羊 綺羅 のぞみ

0%

20%

(ニセコ町建設課)



21.9

25.0%

60%

20.2%

80%

5.0%

100%

40%

(1) 公営住宅入居者の現況

③世帯人員構成-2

高齢世帯の世帯人員構成は、1人世帯 54.3%、2人世帯 39.9%となっており、 併せて実に94.2%を占めている。単身世帯向け住宅であるコーポ有島団地と本通A 団地及びのぞみ団地の単身世帯向け住宅の居住者を除いた場合、1人世帯 54.07%、 2人世帯 40.1%となり、94.1%を1人・2人世帯で占めている。その半数以上が 単身世帯となっていることから、世帯規模にあった住戸供給が求められる。

■公営住宅入居高齢世帯の世帯人員構成(公住法でいう高齢世帯) (ニセコ町建設課)



<sup>■</sup>公営住宅入居高齢世帯の世帯人員構成(単身向け住宅居住世帯を除く) (=+

(ニセコ町建設課)



ーニセコ町ー

(1) 公営住宅入居者の現況

④居住年数

入居世帯の居住年数は、4年未満が21.7%、4年~9年が27.6%、10年以上が50.6%と10年以上の入居世帯が最も高い。団地別に見ると10年以上の入居世帯は中央・新有島・本通B団地が70%を超えている。また、のぞみ団地の居住年数が著しく短く、約50%が3年未満の居住年数となっている。

高齢世帯の居住年数は、10年以上が65%と高い傾向にあるが、近年高齢世帯の 新規入居が10.1%あり、1年間に4~5戸程度の入居があり市街地への移転傾向が 見受けられる。

■入居世帯の居住年数

(ニセコ町建設課)





(ニセコ町建設課)



(1) 公営住宅入居者の現況

⑤収入分位

入居世帯の本来入居の対象世帯は93.1%、収入超過は6.9%となっている。また 高額所得者は入居していない。収入超過世帯の実数は27世帯であり、望羊・中央・ 新有島に多く居住している。

高齢世帯のほとんどは本来入居であるが、一部富士見団地1世帯・本通 A 団地1 世帯の2世帯-1.4%が収入超過世帯となっている。

■入居世帯の収入分位構成

(ニセコ町建設課)





■公営住宅入居高齢世帯の収入分位構成

(1)公営住宅の分布と管理状況

①団地別管理状況

ニセコ町の公営住宅は、町単独住宅も含め平成26年7月現在11団地400戸を 有している。団地の分布は、西富団地8戸を除き、ニセコ市街地に10団地392 戸(98.0%)が集中している。特定工事対象戸数50戸以上の団地は、本通A団地と 望羊団地の2団地のみで、他は50戸以下の小規模の団地である。

敷地の規模でも、本通A団地と望羊団地が1haを越える中規模団地であり、逆に、 コーポ有島は狭小敷地であるため、戸数密度が非常に高くなっている。

世帯数に対する公営住宅シェア(特公賃及び町単独含む)は、17.5%(400 戸 /2290世帯・H26/8月)となっている。

|            | 団地名   |     | 管理戸数 | (戸) |     | 敷地面積   | 密度         | 字区域 |
|------------|-------|-----|------|-----|-----|--------|------------|-----|
|            |       | 公住  | 特公賃  | 町単独 | 計   | (ha)   | (戸/ha)     |     |
| 1          | 本通A   | 65