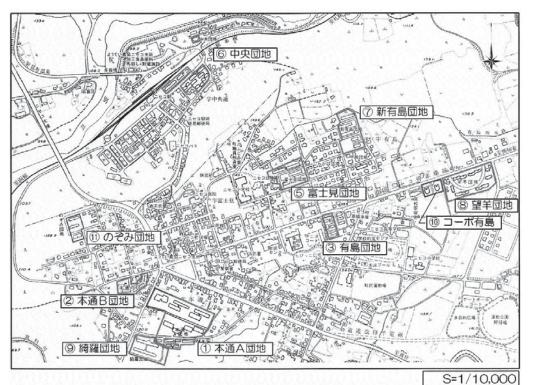

ーニセコ町ー

0-1 目的と策定体制

- (2) 公営住宅ストック総合活用計画の経緯
  - 平成21年度に公営住宅等長寿命化計画を策定しており、策定後5年を経過し、見 直しの時期となっている。
  - ② 供給目標戸数:398 戸(平成31年)-現有管理戸数400 戸
  - ③ 活用方針の達成状況(詳細は I-3(3)参照)
    - •本通 A 団地:全面的改善(H22 年:4 戸事業完了)
    - •本通 B 団地:全面的改善(H24~26年:11戸 H26年度内事業完了)
    - •西富団地 :新規建設(H24年:2戸事業完了)
       :全面的改善(H25~26年:4戸 H27年度内2戸事業完了)
    - •富士見団地:個別改善(H23年:12戸事業完了)
    - •中央団地 :個別改善(H24~26年:24戸事業完了)