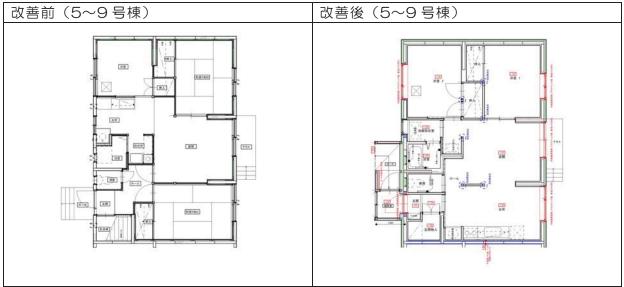

ーニセコ町ー

0-1 目的と策定体制

- (2) 公営住宅ストック総合活用計画の経緯
  - 平成21年度に公営住宅等長寿命化計画を策定しており、策定後5年を経過し、見 直しの時期となっている。
  - ② 供給目標戸数:398 戸(平成31年)-現有管理戸数400 戸
  - ③ 活用方針の達成状況(詳細は I-3(3)参照)
    - •本通 A 団地:全面的改善(H22 年:4 戸事業完了)
    - •本通 B 団地:全面的改善(H24~26年:11戸 H26年度内事業完了)
    - •西富団地 :新規建設(H24年:2戸事業完了)
       :全面的改善(H25~26年:4戸 H27年度内2戸事業完了)
    - •富士見団地:個別改善(H23年:12戸事業完了)
    - •中央団地 :個別改善(H24~26年:24戸事業完了)