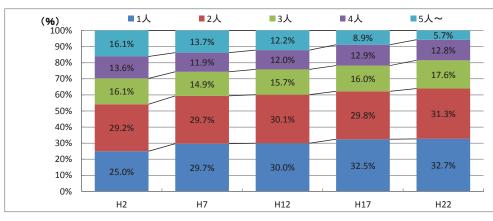

家を補完する重 要な役割を担っていたと考えられます。しかし、H12年以降、民営借家の建設が 進められ、公的借家の建設がひかえられたことから、民営借家割合が高くなってい ます。



(H22年国勢調查)



■町の住まい方の動向

(各年国勢調査)



|      | H2   | H7   | H12  | H17  | H22  |
|------|------|------|------|------|------|
| 持家   | 949  | 993  | 1046 | 1130 | 1207 |
| 公的借家 | 203  | 326  | 371  | 384  | 392  |
| 民営借家 | 67   | 81   | 65   | 145  | 253  |
| 給与住宅 | 115  | 119  | 98   | 63   | 66   |
| 間借   | 12   | 10   | 23   | 24   | 44   |
| その他  | 211  | 212  | 149  | 150  | 89   |
| 計    | 1557 | 1741 | 1752 | 1896 | 2051 |

(1)住まい方と住宅ストックの動向

②住まい方のグレード

ニセコ町の世帯人員構成は、単身世帯と2人世帯がほぼ同じ割合ですが、5人 以上世帯が減少して、3人世帯の割合が増加傾向にあります。3人以上の世帯構 成は、全道や管内と比較するとまだ多い傾向にあります。

推移をみると、2・3・4人世帯は幾分増加傾向がうかがえます。近年、人口 増の傾向からも2·3人世帯の移入も考えられます。

住まい方別では、持家の世帯当り人員が 2.64 と最も多く、公営借家の世帯人員は 2.10、民営借家は 1.64 と急激な世帯人員構成が小さくなっています。



■世帯人員構成の推移(各年国勢調査)



■住まい方別の1世帯あたりの人員

(各年国勢調査)

|      | H2   | H7   | H12  | H17  | H22  |
|------|------|------|------|------|------|
| 持家   | 3.34 | 3.11 | 2.95 | 2.75 | 2.64 |
| 公的借家 | 2.68 | 2.42 | 2.25 | 2.22 | 2.10 |
| 民営借家 | 2.03 | 2.43 | 2.06 | 1.92 | 1.64 |
| 給与住宅 | 2.63 | 2.18 | 2.05 | 2.30 | 2.38 |
| 町平均  | 3.10 | 2.84 | 2.56 | 2.54 | 2.31 |
| 道平均  | 2.77 | 2.59 | 2.45 | 2.32 | 2.21 |

(1) 公営住宅入居者の現況

①入居状況

平成26年7月現在、町の公営住宅管理戸数は400戸(町単独住宅含む)あり、 入居世帯は392世帯、空家は8戸である。空家率は2.0%であり、本通B団地の空 家3戸と西富団地の空家3戸は全面的改善に伴う政策空家として管理しており、実 質的には、空家2戸の空家率0.5%である。(9月末現在、空家率0.0%)

■公営住宅の分布(ニセコ市街地)



### ■ニセコ町公営住宅入居状況

(H26年7月)

|            | 団地名    |      | 管理戸数 | (戸) |       | 入居世帯 | 空家数 | 備考         |
|------------|--------|------|------|-----|-------|------|-----|------------|
|