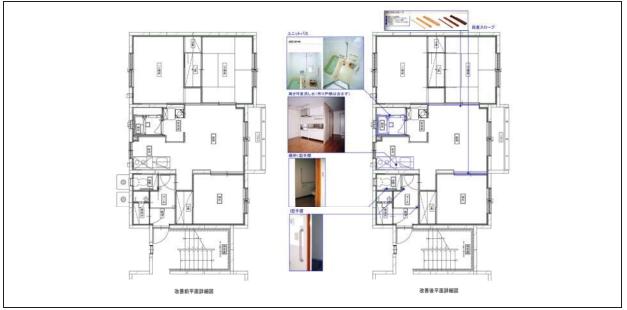

ーニセコ町ー

0-1 目的と策定体制

- (2) 公営住宅ストック総合活用計画の経緯
  - 平成21年度に公営住宅等長寿命化計画を策定しており、策定後5年を経過し、見 直しの時期となっている。
  - ② 供給目標戸数:398 戸(平成31年)-現有管理戸数400 戸
  - ③ 活用方針の達成状況(詳細は I-3(3)参照)
    - •本通 A 団地:全面的改善(H22 年:4 戸事業完了)
    - •本通 B 団地:全面的改善(H24~26年:11戸 H26年度内事業完了)
    - •西富団地 :新規建設(H24年:2戸事業完了)
       :全面的改善(H25~26年:4戸 H27年度内2戸事業完了)
    - •富士見団地:個別改善(H23年:12戸事業完了)
    - •中央団地 :個別改善(H24~26年:24戸事業完了)