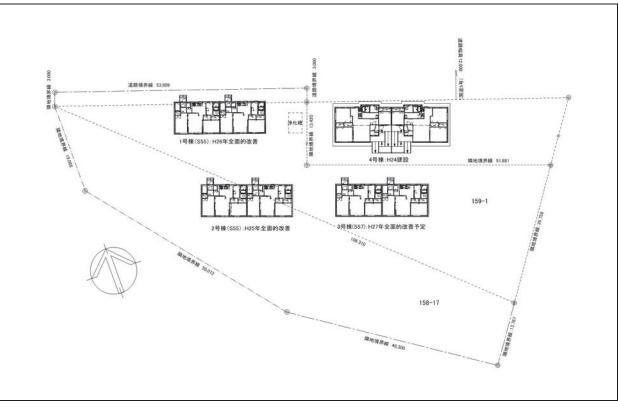

ーニセコ町ー

0-1 目的と策定体制

- (2) 公営住宅ストック総合活用計画の経緯
  - 平成21年度に公営住宅等長寿命化計画を策定しており、策定後5年を経過し、見 直しの時期となっている。
  - ② 供給目標戸数:398 戸(平成31年)-現有管理戸数400 戸
  - ③ 活用方針の達成状況(詳細は I-3(3)参照)
    - •本通 A 団地:全面的改善(H22 年:4 戸事業完了)
    - •本通 B 団地:全面的改善(H24~26年:11戸 H26年度内事業完了)
    - •西富団地 :新規建設(H24年:2戸事業完了)
       :全面的改善(H25~26年:4戸 H27年度内2戸事業完了)
    - •富士見団地:個別改善(H23年:12戸事業完了)
    - •中央団地 :個別改善(H24~26年:24戸事業完了)