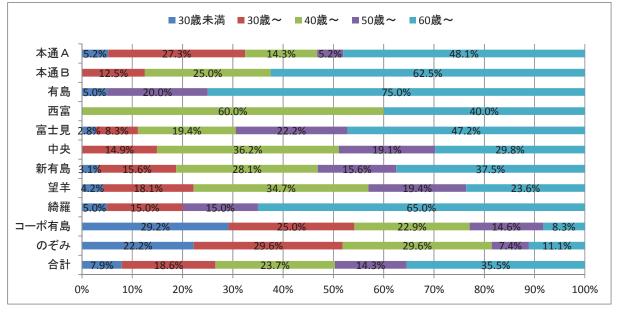

| 0   |            |
| 9          | 綺羅     | 20   | 0    | 0   | 20    | 20   | 0   |            |
| 10         | コーポ有島  | 0    | 0    | 48  | 48    | 48   | 0   |            |
| 1          | のぞみ    | 0    | 28   | 0   | 28    | 27   | 1   |            |
| 合          | 計      | 312  | 40   | 48  | 400   | 392  | 8   | 実質空家 2 戸   |
| 全管         | 理戸数に   | 78.0 | 10.0 | 120 | 100.0 | 98.0 | 2.0 |            |
| 対す         | る割合(%) |      |      |     |       |      |     |            |

(1) 公営住宅入居者の現況

②年齡構成-1

入居世帯の世帯主の年齢構成では、公住法上の高齢世帯である 60 歳以上が 35.5%を占め最も高く、次に 40 歳以上が 23.7%となっている。 団地別に比較す ると、有島・綺羅・本通B団地が 60%以上と高齢世帯割合が高くなっているおり、 高齢者向け住宅の団地整備の成果といえる。

また、特公賃住宅団地ののぞみ団地は 8 割が 50 歳未満の若い世帯が居住してい るほか、若年単身世帯向として整備した町営単独住宅団地であるコーポ有島団地に は、長年の継続居住により 60 歳以上の世帯が徐々に増え始めている。



(ニセコ町建設課)

(ニセコ町建設課)







(1) 公営住宅入居者の現況

②年齡構成-2

全ての入居者の年齢構成は、世帯主年齢と同様の傾向が現れており有島・本通 B・ 綺羅団地で 60歳以上の入居者が約 50%となっている。又、高齢化率の高い3団地 とコーポ有島団地を除き、他団地では就学年齢層が約 20%前後で均等に居住してい る。しかし、H21 年には約 25%程度であったのが少子化の影響でその割合が減少 している。

■入居者の年齢構成

(ニセコ町建設課)





(ニセコ町建設課)



I-2 町民の住まい方の現況

(1) 公営住宅入居者の現況

③世帯人員構成-1

入居世帯の世帯人員構成は、1人世帯 40.8%、2人世帯 27.8%となっており、 68.6%を1人・2人世帯で占めている。単身世帯向け住宅であるコーポ有島団地と 本通 A 団地及びのぞみ団地の単身世帯向け住宅の居住者を除いた場合、1人世帯 27.7%、2人世帯 34.0%となり、61.7%を1人・2人世帯で占めている

■入居世帯の世帯人員構成

新有島

全団地合計

望羊 綺羅 のぞみ

0%

20%

(ニセコ町建設課)



21.9

25.0%

60%

20.2%

80%

5.0%

100%

40%

(1) 公営住宅入居者の現況

③世帯人員構成-2

高齢世帯の世帯人員構成は、1人世帯 54.3%、2人世帯 39.9%となっており、 併せて実に94.2%を占めている。単身世帯向け住宅であるコーポ有島団地と本通A 団地及びのぞみ団地の単身世帯向け住宅の居住者を除いた場合、1人世帯 54.07%、 2人世帯 40.1%となり、94.1%を1人・2人世帯で占めている。その半数以上が 単身世帯となっていることから、世帯規模にあった住戸供給が求められる。

■公営住宅入居高齢世帯の世帯人員構成(公住法