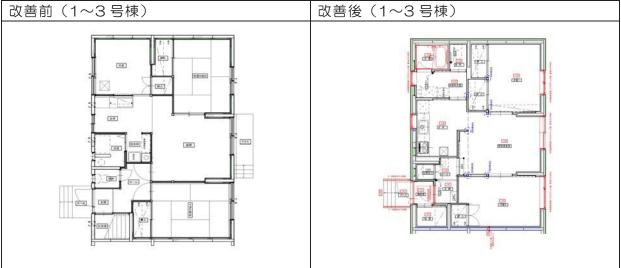

ーニセコ町ー

0-1 目的と策定体制

- (2) 公営住宅ストック総合活用計画の経緯
  - 平成21年度に公営住宅等長寿命化計画を策定しており、策定後5年を経過し、見 直しの時期となっている。
  - ② 供給目標戸数:398 戸(平成31年)-現有管理戸数400 戸
  - ③ 活用方針の達成状況(詳細は I-3(3)参照)
    - •本通 A 団地:全面的改善(H22 年:4 戸事業完了)
    - •本通 B 団地:全面的改善(H24~26年:11戸 H26年度内事業完了)
    - •西富団地 :新規建設(H24年:2戸事業完了)
       :全面的改善(H25~26年:4戸 H27年度内2戸事業完了)
    - •富士見団地:個別改善(H23年:12戸事業完了)
    - •中央団地 :個別改善(H24~26年:24戸事業完了)