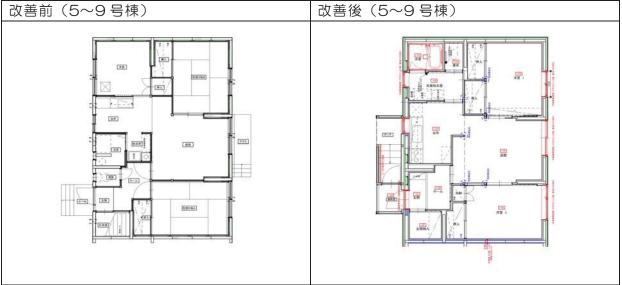

ーニセコ町ー

0-1 目的と策定体制

- (2) 公営住宅ストック総合活用計画の経緯
  - 平成21年度に公営住宅等長寿命化計画を策定しており、策定後5年を経過し、見 直しの時期となっている。
  - ② 供給目標戸数:398 戸(平成31年)-現有管理戸数400 戸
  - ③ 活用方針の達成状況(詳細は I-3(3)参照)
    - •本通 A 団地:全面的改善(H22 年:4 戸事業完了)
    - •本通 B 団地:全面的改善(H24~26年:11戸 H26年度内事業完了)
    - •西富団地 :新規建設(H24年:2戸事業完了)
       :全面的改善(H25~26年:4戸 H27年度内2戸事業完了)
    - •富士見団地:個別改善(H23年:12戸事業完了)
    - •中央団地 :個別改善(H24~26年:24戸事業完了)