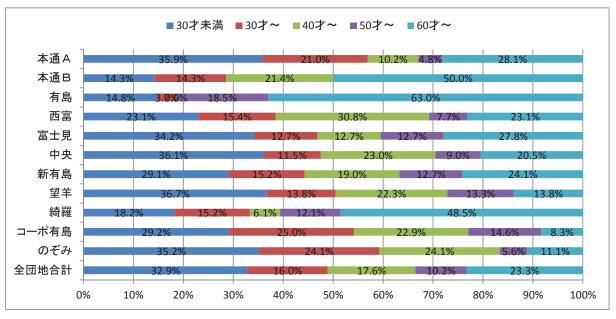

| 28    | 27   | 1   |            |
| 合          | 計      | 312  | 40   | 48  | 400   | 392  | 8   | 実質空家 2 戸   |
| 全管         | 理戸数に   | 78.0 | 10.0 | 120 | 100.0 | 98.0 | 2.0 |            |
| 対す         | る割合(%) |      |      |     |       |      |     |            |

(1) 公営住宅入居者の現況

②年齡構成-1

入居世帯の世帯主の年齢構成では、公住法上の高齢世帯である 60 歳以上が 35.5%を占め最も高く、次に 40 歳以上が 23.7%となっている。 団地別に比較す ると、有島・綺羅・本通B団地が 60%以上と高齢世帯割合が高くなっているおり、 高齢者向け住宅の団地整備の成果といえる。

また、特公賃住宅団地ののぞみ団地は 8 割が 50 歳未満の若い世帯が居住してい るほか、若年単身世帯向として整備した町営単独住宅団地であるコーポ有島団地に は、長年の継続居住により 60 歳以上の世帯が徐々に増え始めている。



(ニセコ町建設課)

(ニセコ町建設課)







(1) 公営住宅入居者の現況

②年齡構成-2

全ての入居者の年齢構成は、世帯主年齢と同様の傾向が現れており有島・本通 B・ 綺羅団地で 60歳以上の入居者が約 50%となっている。又、高齢化率の高い3団地 とコーポ有島団地を除き、他団地では就学年齢層が約 20%前後で均等に居住してい る。しかし、H21 年には約 25%程度であったのが少子化の影響でその割合が減少 している。

■入居者の年齢構成

(ニセコ町建設課)





(ニセコ町建設課)



I-2 町民の住まい方の現況

(1) 公営住宅入居者の現況

③世帯人員構成-1

入居世帯の世帯人員構成は、1人世帯 40.8%、2人世帯 27.8%となっており、 68.6%を1人・2人世帯で占めている。単身世帯向け住宅であるコーポ有島団地と 本通 A 団地及びのぞみ団地の単身世帯向け住宅の居住者を除いた場合、1人世帯 27.7%、2人世帯 34.0%となり、61.7%を1人・2人世帯で占めている

■入居世帯の世帯人員構成

新有島

全団地合計

望羊 綺羅 のぞみ

0%

20%

(ニセコ町建設課)



21.9

25.0%

60%

20.2%

80%

5.0%

100%

40%

(1) 公営住宅入居者の現況

③世帯人員構成-2

高齢世帯の世帯人員構成は、1人世帯 54.3%、2人世帯 39.9%となっており、 併せて実に94.2%を占めている。単身世帯向け住宅であるコーポ有島団地と本通A 団地及びのぞみ団地の単身世帯向け住宅の居住者を除いた場合、1人世帯 54.07%、 2人世帯 40.1%となり、94.1%を1人・2人世帯で占めている。その半数以上が 単身世帯となっていることから、世帯規模にあった住戸供給が求められる。

■公営住宅入居高齢世帯の世帯人員構成(公住法でいう高齢世帯) (ニセコ町建設課)



<sup>■</sup>公営住宅入居高齢世帯の世帯人員構成(単身向け住宅居住世帯を除く) (=+

(ニセコ町建設課)



ーニセコ町ー

(1) 公営住宅入居者の現況

④居住年数

入居世帯の居住年数は、4年未満が21.7%、4年~9年が27.6%、10年以上が50.6%と10年以上の入居世帯が最も高い。団地別に見ると10年以上の入居世帯は中央・新有島・本通B団地が70%を超えている。また