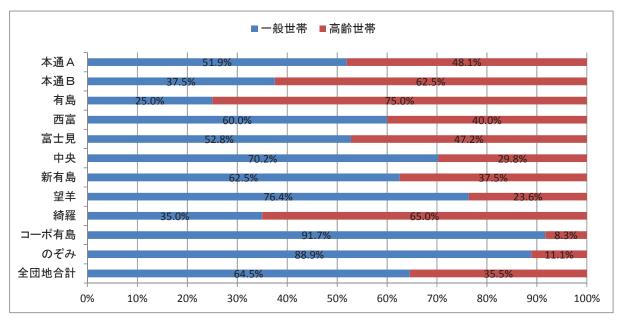

0   |            |
| 9          | 綺羅     | 20   | 0    | 0   | 20    | 20   | 0   |            |
| 10         | コーポ有島  | 0    | 0    | 48  | 48    | 48   | 0   |            |
| 1          | のぞみ    | 0    | 28   | 0   | 28    | 27   | 1   |            |
| 合          | 計      | 312  | 40   | 48  | 400   | 392  | 8   | 実質空家 2 戸   |
| 全管         | 理戸数に   | 78.0 | 10.0 | 120 | 100.0 | 98.0 | 2.0 |            |
| 対す         | る割合(%) |      |      |     |       |      |     |            |

(1) 公営住宅入居者の現況

②年齡構成-1

入居世帯の世帯主の年齢構成では、公住法上の高齢世帯である 60 歳以上が 35.5%を占め最も高く、次に 40 歳以上が 23.7%となっている。 団地別に比較す ると、有島・綺羅・本通B団地が 60%以上と高齢世帯割合が高くなっているおり、 高齢者向け住宅の団地整備の成果といえる。

また、特公賃住宅団地ののぞみ団地は 8 割が 50 歳未満の若い世帯が居住してい るほか、若年単身世帯向として整備した町営単独住宅団地であるコーポ有島団地に は、長年の継続居住により 60 歳以上の世帯が徐々に増え始めている。



(ニセコ町建設課)

(ニセコ町建設課)







(1) 公営住宅入居者の現況

②年齡構成-2

全ての入居者の年齢構成は、世帯主年齢と同様の傾向が現れており有島・本通 B・ 綺羅団地で 60歳以上の入居者が約 50%となっている。又、高齢化率の高い3団地 とコーポ有島団地を除き、他団地では就学年齢層が約 20%前後で均等に居住してい る。しかし、H21 年には約 25%程度であったのが少子化の影響でその割合が減少 している。

■入居者の年齢構成

(ニセコ町建設課)





(ニセコ町建設課)



I-2 町民の住まい方の現況

(1) 公営住宅入居者の現況

③世帯人員構成-1

入居世帯の世帯人員構成は、1人世帯 40.8%、2人世帯 27.8%となっており、 68.6%を1人・2人世帯で占めている。単身世帯向け住宅であるコーポ有島団地と 本通 A 団地及びのぞみ団地の単身世帯向け住宅の居住者を除いた場合、1人世帯 27.7%、2人世帯 34.0%となり、61.7%を1人・2人世帯で占めている

■入居世帯の世帯人員構成

新有島

全団地合計

望羊 綺羅 のぞみ

0%

20%

(ニセコ町建設課)



21.9

25.0%

60%

20.2%

80%

5.0%

100%

40%

(1) 公営住宅入居者の現況

③世帯人員構成-2

高齢世帯の世帯人員構成は、1人世帯 54.3%、2人世帯 39.9%となっており、 併せて実に94.2%を占めている。単身世帯向け住宅であるコーポ有島団地と本通A 団地及びのぞみ団地の単身世帯向け住宅の居住者を除いた場合、1人世帯 54.07%、 2人世帯 40.1%となり、94.1%を1人・2人世帯で占めている。その半数以上が 単身世帯となっていることから、世帯規模にあった住戸供給が求められる。

■公営住宅入居高齢世帯の世帯人員構成(公住法でいう高