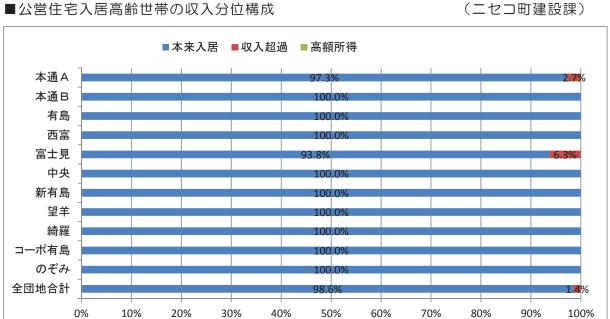

、2人世帯 39.9%となっており、 併せて実に94.2%を占めている。単身世帯向け住宅であるコーポ有島団地と本通A 団地及びのぞみ団地の単身世帯向け住宅の居住者を除いた場合、1人世帯 54.07%、 2人世帯 40.1%となり、94.1%を1人・2人世帯で占めている。その半数以上が 単身世帯となっていることから、世帯規模にあった住戸供給が求められる。

■公営住宅入居高齢世帯の世帯人員構成(公住法でいう高齢世帯) (ニセコ町建設課)



<sup>■</sup>公営住宅入居高齢世帯の世帯人員構成(単身向け住宅居住世帯を除く) (=+

(ニセコ町建設課)



ーニセコ町ー

(1) 公営住宅入居者の現況

④居住年数

入居世帯の居住年数は、4年未満が21.7%、4年~9年が27.6%、10年以上が50.6%と10年以上の入居世帯が最も高い。団地別に見ると10年以上の入居世帯は中央・新有島・本通B団地が70%を超えている。また、のぞみ団地の居住年数が著しく短く、約50%が3年未満の居住年数となっている。

高齢世帯の居住年数は、10年以上が65%と高い傾向にあるが、近年高齢世帯の 新規入居が10.1%あり、1年間に4~5戸程度の入居があり市街地への移転傾向が 見受けられる。

■入居世帯の居住年数

(ニセコ町建設課)





(ニセコ町建設課)



(1) 公営住宅入居者の現況

⑤収入分位

入居世帯の本来入居の対象世帯は93.1%、収入超過は6.9%となっている。また 高額所得者は入居していない。収入超過世帯の実数は27世帯であり、望羊・中央・ 新有島に多く居住している。

高齢世帯のほとんどは本来入居であるが、一部富士見団地1世帯・本通 A 団地1 世帯の2世帯-1.4%が収入超過世帯となっている。

■入居世帯の収入分位構成

(ニセコ町建設課)





■公営住宅入居高齢世帯の収入分位構成

(1)公営住宅の分布と管理状況

①団地別管理状況

ニセコ町の公営住宅は、町単独住宅も含め平成26年7月現在11団地400戸を 有している。団地の分布は、西富団地8戸を除き、ニセコ市街地に10団地392 戸(98.0%)が集中している。特定工事対象戸数50戸以上の団地は、本通A団地と 望羊団地の2団地のみで、他は50戸以下の小規模の団地である。

敷地の規模でも、本通A団地と望羊団地が1haを越える中規模団地であり、逆に、 コーポ有島は狭小敷地であるため、戸数密度が非常に高くなっている。

世帯数に対する公営住宅シェア(特公賃及び町単独含む)は、17.5%(400 戸 /2290世帯・H26/8月)となっている。

|            | 団地名   |     | 管理戸数 | (戸) |     | 敷地面積   | 密度         | 字区域 |
|------------|-------|-----|------|-----|-----|--------|------------|-----|
|            |       | 公住  | 特公賃  | 町単独 | 計   | (ha)   | (戸/ha)     |     |
| 1          | 本通A   | 65  | 12   | 0   | 77  | 2.2735 | 33.86      | 本 通 |
| 2          | 本通B   | 11  | 0    | 0   | 11  | 0.4183 | 26.30      | 本 通 |
| 3          | 有島    | 20  | 0    | 0   | 20  | 0.5752 | 34.77      | 有島  |
| 4