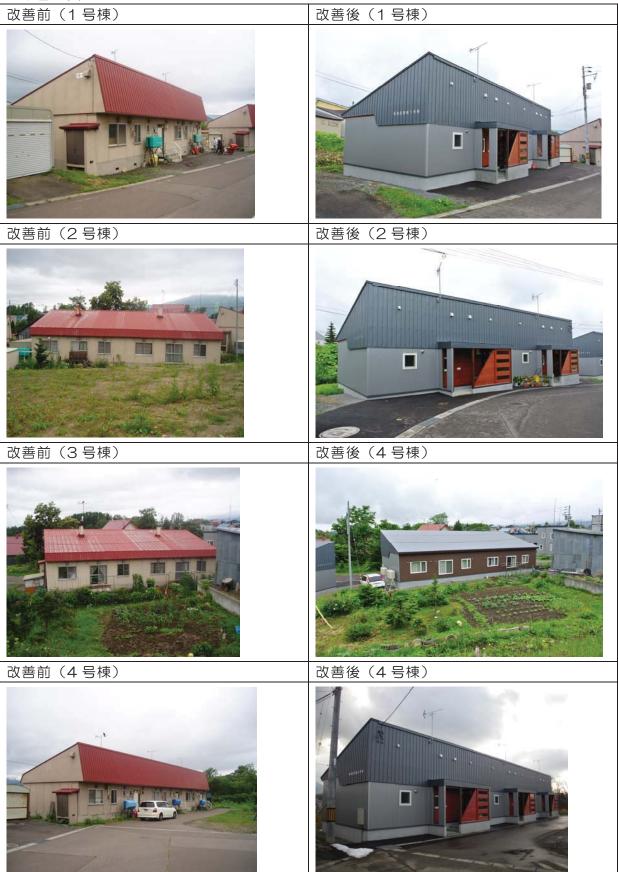

ーニセコ町ー

0-1 目的と策定体制

- (2) 公営住宅ストック総合活用計画の経緯
  - 平成21年度に公営住宅等長寿命化計画を策定しており、策定後5年を経過し、見 直しの時期となっている。
  - ② 供給目標戸数:398 戸(平成31年)-現有管理戸数400 戸
  - ③ 活用方針の達成状況(詳細は I-3(3)参照)
    - •本通 A 団地:全面的改善(H22 年:4 戸事業完了)
    - •本通 B 団地:全面的改善(H24~26年:11戸 H26年度内事業完了)
    - •西富団地 :新規建設(H24年:2戸事業完了)
       :全面的改善(H25~26年:4戸 H27年度内2戸事業完了)
    - •富士見団地:個別改善(H23年:12戸事業完了)
    - •中央団地 :個別改善(H24~26年:24戸事業完了)