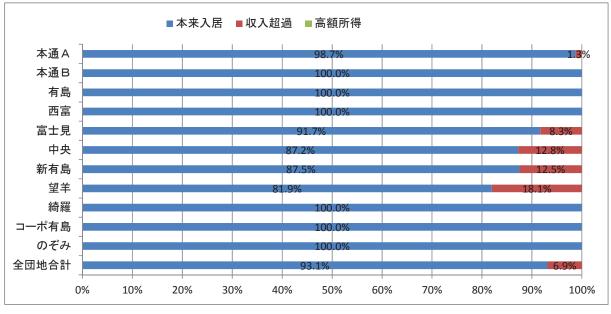

3%、2人世帯 39.9%となっており、 併せて実に94.2%を占めている。単身世帯向け住宅であるコーポ有島団地と本通A 団地及びのぞみ団地の単身世帯向け住宅の居住者を除いた場合、1人世帯 54.07%、 2人世帯 40.1%となり、94.1%を1人・2人世帯で占めている。その半数以上が 単身世帯となっていることから、世帯規模にあった住戸供給が求められる。

■公営住宅入居高齢世帯の世帯人員構成(公住法でいう高齢世帯) (ニセコ町建設課)



<sup>■</sup>公営住宅入居高齢世帯の世帯人員構成(単身向け住宅居住世帯を除く) (=+

(ニセコ町建設課)



ーニセコ町ー

(1) 公営住宅入居者の現況

④居住年数

入居世帯の居住年数は、4年未満が21.7%、4年~9年が27.6%、10年以上が50.6%と10年以上の入居世帯が最も高い。団地別に見ると10年以上の入居世帯は中央・新有島・本通B団地が70%を超えている。また、のぞみ団地の居住年数が著しく短く、約50%が3年未満の居住年数となっている。

高齢世帯の居住年数は、10年以上が65%と高い傾向にあるが、近年高齢世帯の 新規入居が10.1%あり、1年間に4~5戸程度の入居があり市街地への移転傾向が 見受けられる。

■入居世帯の居住年数

(ニセコ町建設課)





(ニセコ町建設課)



(1) 公営住宅入居者の現況

⑤収入分位

入居世帯の本来入居の対象世帯は93.1%、収入超過は6.9%となっている。また 高額所得者は入居していない。収入超過世帯の実数は27世帯であり、望羊・中央・ 新有島に多く居住している。

高齢世帯のほとんどは本来入居であるが、一部富士見団地1世帯・本通 A 団地1 世帯の2世帯-1.4%が収入超過世帯となっている。

■入居世帯の収入分位構成

(ニセコ町建設課)





■公営住宅入居高齢世帯の収入分位構成

(1)公営住宅の分布と管理状況

①団地別管理状況

ニセコ町の公営住宅は、町単独住宅も含め平成26年7月現在11団地400戸を 有している。団地の分布は、西富団地8戸を除き、ニセコ市街地に10団地392 戸(98.0%)が集中している。特定工事対象戸数50戸以上の団地は、本通A団地と 望羊団地の2団地のみで、他は50戸以下の小規模の団地である。

敷地の規模でも、本通A団地と望羊団地が1haを越える中規模団地であり、逆に、 コーポ有島は狭小敷地であるため、戸数密度が非常に高くなっている。

世帯数に対する公営住宅シェア(特公賃及び町単独含む)は、17.5%(400 戸 /2290世帯・H26/8月)となっている。

|            | 団地名   |     | 管理戸数 | (戸) |     | 敷地面積   | 密度         | 字区域 |
|------------|-------|-----|------|-----|-----|--------|------------|-----|
|            |       | 公住  | 特公賃  | 町単独 | 計   | (ha)   | (戸/ha)     |     |
| 1          | 本通A   | 65  | 12   | 0   | 77  | 2.2735 | 33.86      | 本 通 |
| 2          | 本通B   | 11  | 0    | 0   | 11  | 0.4183 | 26.30      | 本 通 |
| 3          | 有島    | 20  | 0    | 0   | 20  | 0.5752 | 34.77      | 有島  |
| 4