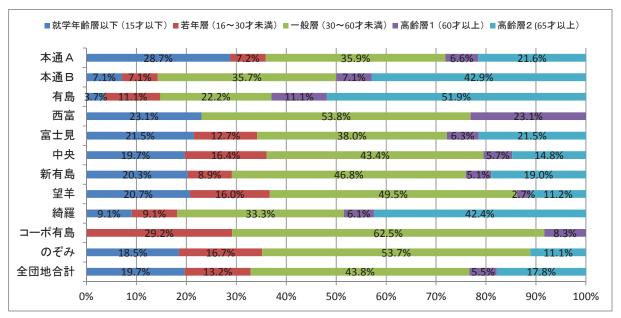

| 1   |            |
| 合          | 計      | 312  | 40   | 48  | 400   | 392  | 8   | 実質空家 2 戸   |
| 全管         | 理戸数に   | 78.0 | 10.0 | 120 | 100.0 | 98.0 | 2.0 |            |
| 対す         | る割合(%) |      |      |     |       |      |     |            |

(1) 公営住宅入居者の現況

②年齡構成-1

入居世帯の世帯主の年齢構成では、公住法上の高齢世帯である 60 歳以上が 35.5%を占め最も高く、次に 40 歳以上が 23.7%となっている。 団地別に比較す ると、有島・綺羅・本通B団地が 60%以上と高齢世帯割合が高くなっているおり、 高齢者向け住宅の団地整備の成果といえる。

また、特公賃住宅団地ののぞみ団地は 8 割が 50 歳未満の若い世帯が居住してい るほか、若年単身世帯向として整備した町営単独住宅団地であるコーポ有島団地に は、長年の継続居住により 60 歳以上の世帯が徐々に増え始めている。



(ニセコ町建設課)

(ニセコ町建設課)







(1) 公営住宅入居者の現況

②年齡構成-2

全ての入居者の年齢構成は、世帯主年齢と同様の傾向が現れており有島・本通 B・ 綺羅団地で 60歳以上の入居者が約 50%となっている。又、高齢化率の高い3団地 とコーポ有島団地を除き、他団地では就学年齢層が約 20%前後で均等に居住してい る。しかし、H21 年には約 25%程度であったのが少子化の影響でその割合が減少 している。

■入居者の年齢構成

(ニセコ町建設課)





(ニセコ町建設課)



I-2 町民の住まい方の現況

(1) 公営住宅入居者の現況

③世帯人員構成-1

入居世帯の世帯人員構成は、1人世帯 40.8%、2人世帯 27.8%となっており、 68.6%を1人・2人世帯で占めている。単身世帯向け住宅であるコーポ有島団地と 本通 A 団地及びのぞみ団地の単身世帯向け住宅の居住者を除いた場合、1人世帯 27.7%、2人世帯 34.0%となり、61.7%を1人・2人世帯で占めている

■入居世帯の世帯人員構成

新有島

全団地合計

望羊 綺羅 のぞみ

0%

20%

(ニセコ町建設課)



21.9

25.0%

60%

20.2%

80%

5.0%

100%

40%

(1) 公営住宅入居者の現況

③世帯人員構成-2

高齢世帯の世帯人員構成は、1人世帯 54.3%、2人世帯 39.9%となっており、 併せて実に94.2%を占めている。単身世帯向け住宅であるコーポ有島団地と本通A 団地及びのぞみ団地の単身世帯向け住宅の居住者を除いた場合、1人世帯 54.07%、 2人世帯 40.1%となり、94.1%を1人・2人世帯で占めている。その半数以上が 単身世帯となっていることから、世帯規模にあった住戸供給が求められる。

■公営住宅入居高齢世帯の世帯人員構成(公住法でいう高齢世帯) (ニセコ町建設課)



<sup>■</sup>公営住宅入居高齢世帯の世帯人員構成(単身向け住宅居住世帯を除く) (=+

(ニセコ町建設課)



ーニセコ町ー

(1) 公営住宅入居者の現況

④居住年数

入居世帯の居住年数は、4年未満が21.7%、4年~9年が27.6%、10年以上が50.6%と10年以上の入居世帯が最も高い。団地別に見ると10年以上の入居世帯は中央・新有島・本通B団地が70%を超えている。また、のぞみ団地の居住年数が著しく