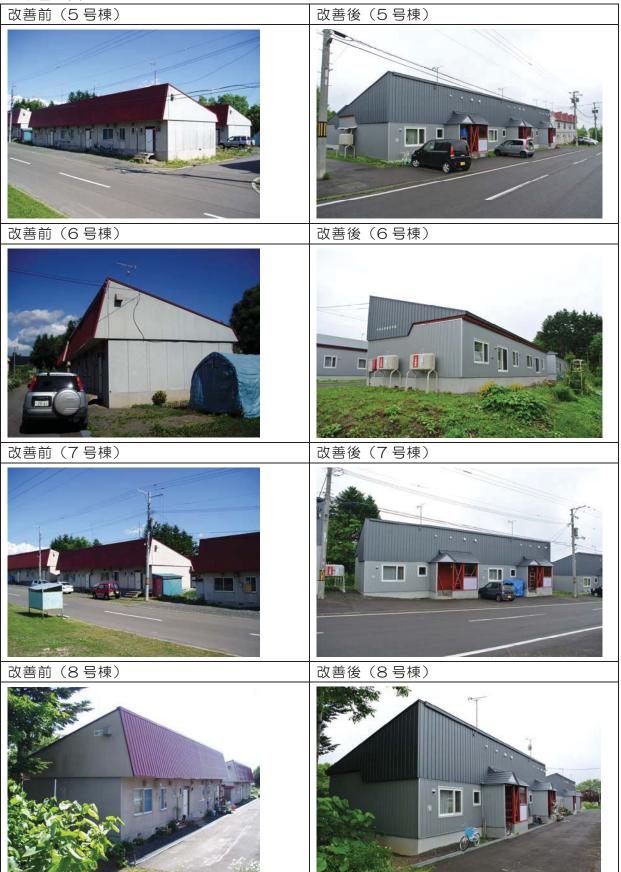

ーニセコ町ー

0-1 目的と策定体制

- (2) 公営住宅ストック総合活用計画の経緯
  - 平成21年度に公営住宅等長寿命化計画を策定しており、策定後5年を経過し、見 直しの時期となっている。
  - ② 供給目標戸数:398 戸(平成31年)-現有管理戸数400 戸
  - ③ 活用方針の達成状況(詳細は I-3(3)参照)
    - •本通 A 団地:全面的改善(H22 年:4 戸事業完了)
    - •本通 B 団地:全面的改善(H24~26年:11戸 H26年度内事業完了)
    - •西富団地 :新規建設(H24年:2戸事業完了)
       :全面的改善(H25~26年:4戸 H27年度内2戸事業完了)
    - •富士見団地:個別改善(H23年:12戸事業完了)
    - •中央団地 :個別改善(H24~26年:24戸事業完了)