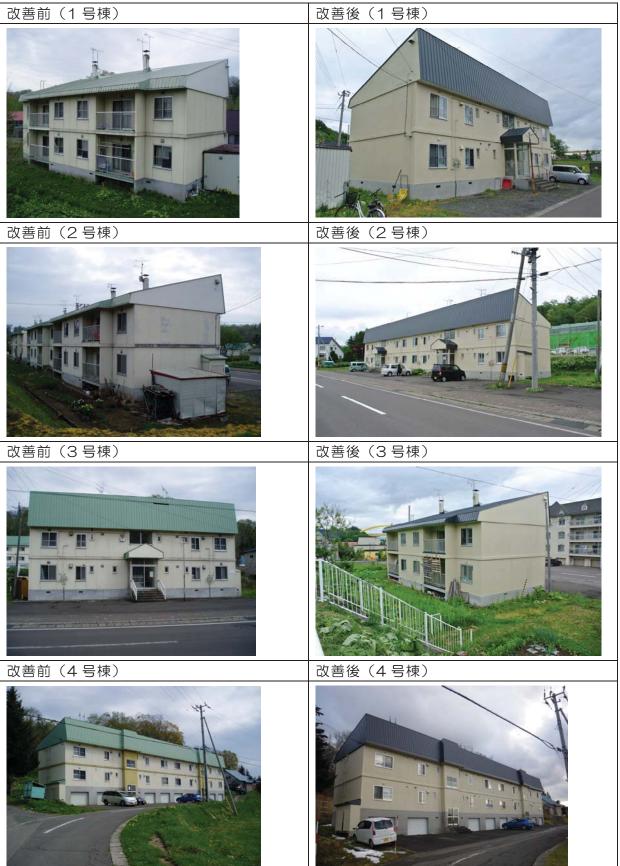

ーニセコ町ー

0-1 目的と策定体制

- (2) 公営住宅ストック総合活用計画の経緯
  - 平成21年度に公営住宅等長寿命化計画を策定しており、策定後5年を経過し、見 直しの時期となっている。
  - ② 供給目標戸数:398 戸(平成31年)-現有管理戸数400 戸
  - ③ 活用方針の達成状況(詳細は I-3(3)参照)
    - •本通 A 団地:全面的改善(H22 年:4 戸事業完了)
    - •本通 B 団地:全面的改善(H24~26年:11戸 H26年度内事業完了)
    - •西富団地 :新規建設(H24年:2戸事業完了)
       :全面的改善(H25~26年:4戸 H27年度内2戸事業完了)
    - •富士見団地:個別改善(H23年:12戸事業完了)
    - •中央団地 :個別改善(H24~26年:24戸事業完了)