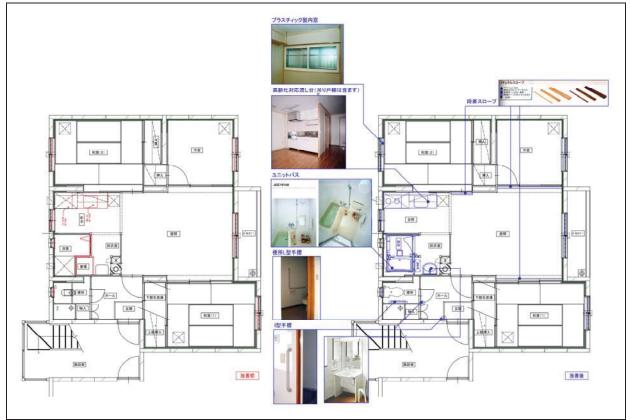

ーニセコ町ー

0-1 目的と策定体制

- (2) 公営住宅ストック総合活用計画の経緯
  - 平成21年度に公営住宅等長寿命化計画を策定しており、策定後5年を経過し、見 直しの時期となっている。
  - ② 供給目標戸数:398 戸(平成31年)-現有管理戸数400 戸
  - ③ 活用方針の達成状況(詳細は I-3(3)参照)
    - •本通 A 団地:全面的改善(H22 年:4 戸事業完了)
    - •本通 B 団地:全面的改善(H24~26年:11戸 H26年度内事業完了)
    - •西富団地 :新規建設(H24年:2戸事業完了)
       :全面的改善(H25~26年:4戸 H27年度内2戸事業完了)
    - •富士見団地:個別改善(H23年:12戸事業完了)
    - •中央団地 :個別改善(H24~26年:24戸事業完了)