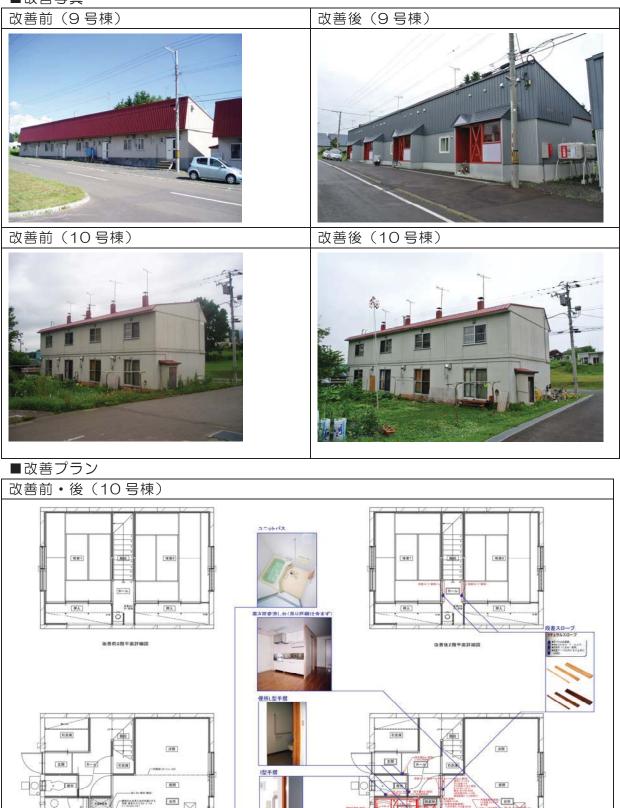

ーニセコ町ー

0-1 目的と策定体制

- (2) 公営住宅ストック総合活用計画の経緯
  - 平成21年度に公営住宅等長寿命化計画を策定しており、策定後5年を経過し、見 直しの時期となっている。
  - ② 供給目標戸数:398 戸(平成31年)-現有管理戸数400 戸
  - ③ 活用方針の達成状況(詳細は I-3(3)参照)
    - •本通 A 団地:全面的改善(H22 年:4 戸事業完了)
    - •本通 B 団地:全面的改善(H24~26年:11戸 H26年度内事業完了)
    - •西富団地 :新規建設(H24年:2戸事業完了)
       :全面的改善(H25~26年:4戸 H27年度内2戸事業完了)
    - •富士見団地:個別改善(H23年:12戸事業完了)
    - •中央団地 :個別改善(H24~26年:24戸事業完了)