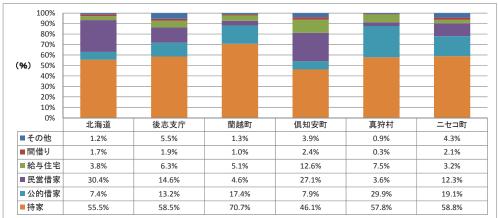

比較)となっています。

■人口・世帯数の推移 (S10~H22は国勢調査・H26は住民基本台帳 10月末)



②外国人住民基本台帳登録者数の推移

外国人登録者数は、ここ10年で約10倍に達しており、国際的にニセコの注目度 が高まっていることが覗えます。また、平成26年の月別ごとの推移では、夏よりも 冬期間のほうが、多い傾向にあり、人口延べ割合で2.4%、世帯数の割合は3.3%を 占めています。



■外国人住民基本台帳登録者数の推移



■外国人居住者の月別世帯数の推移(H26)



■外国人居住者の世帯数延べ割合(H26)



### ③年齢別人口の推移

ニセコ町の年齢別人口は、H22 年国勢調査で北海道とほぼ同じような構成となっています。H22 年では、65 才以上の人口が 25.0%と高齢化の進行がうかがえるものの、労働人口の延びにより、高齢化率が鈍化している状況となっています。 ■年齢別人口の推移
(各年国勢調査)



■年齢別人口構成の比較(H22年国勢調査)■年齢別人口構成の推移(H22国勢調査)







(1)住まい方と住宅ストックの動向

①町民の住まい方の動向

ニセコ町の一般世帯の住まい方は、持家が58.8%、公営借家が19.1%、民営借 家が12.3%、給与住宅が3.2%を占めています。全道・管内の平均からみて持家 の割合はほぼ同程度ですが、持家以外に住む世帯では、民営借家の割合が低く、公 営借家の割合が高くなっています。特に公営借家は全道・管内の平均を上回ってお り、流動人口の受け入れや世帯分離の前提となる住宅とし、民営借家を補完する重 要な役割を担っていたと考えられます。しかし、H12年以降、民営借家の建設が 進められ、公的借家の建設がひかえられたことから、民営借家割合が高くなってい ます。



(H22年国勢調查)



■町の住まい方の動向

(各年国勢調査)



|      | H2   | H7   | H12  | H17  | H22  |
|------|------|------|------|------|------|
| 持家   | 949  | 993  | 1046 | 1130 | 1207 |
| 公的借家 | 203  | 326  | 371  | 384  | 392  |
| 民営借家 | 67   | 81   | 65   | 145  | 253  |
| 給与住宅 | 115  | 119  | 98   | 63   | 66   |
| 間借   | 12   | 10   | 23   | 24   | 44   |
| その他  | 211  | 212  | 149  | 150  | 89   |
| 計    | 1557 | 1741 | 1752 | 1896 | 2051 |

(1)住まい方と住宅ストックの動向

②住まい方のグレード

ニセコ町の世帯人員構成は、単身世帯と2人世帯がほぼ同じ割合ですが、5人 以上世帯が減少して、3人世帯の割合が増加傾向にあります。3人以上の世帯構 成は、全道や管内と比較するとまだ多い傾向にあります。

推移をみると、2・3・4人世帯は幾分増加傾向がうかがえます。近年、人口 増の傾向からも2·3人世帯の移入も考えられます。

住まい方別では、持家の世帯当り人員が 2.64 と最も多く、公営借家の世帯人員は 2.10、民営借家は 1.64 と急激な世帯人員構成が小さくなっています。



■世帯人員構成の推移(各年国勢調査)



■住まい方別の1世帯あたりの人員

(各年国勢調査)

|      | H2   | H7   | H12  | H17  | H22  |
|------