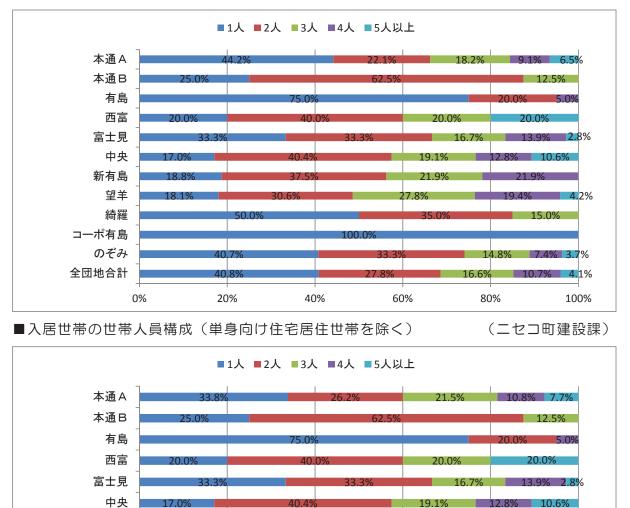

入居者の現況

②年齡構成-1

入居世帯の世帯主の年齢構成では、公住法上の高齢世帯である 60 歳以上が 35.5%を占め最も高く、次に 40 歳以上が 23.7%となっている。 団地別に比較す ると、有島・綺羅・本通B団地が 60%以上と高齢世帯割合が高くなっているおり、 高齢者向け住宅の団地整備の成果といえる。

また、特公賃住宅団地ののぞみ団地は 8 割が 50 歳未満の若い世帯が居住してい るほか、若年単身世帯向として整備した町営単独住宅団地であるコーポ有島団地に は、長年の継続居住により 60 歳以上の世帯が徐々に増え始めている。



(ニセコ町建設課)

(ニセコ町建設課)







(1) 公営住宅入居者の現況

②年齡構成-2

全ての入居者の年齢構成は、世帯主年齢と同様の傾向が現れており有島・本通 B・ 綺羅団地で 60歳以上の入居者が約 50%となっている。又、高齢化率の高い3団地 とコーポ有島団地を除き、他団地では就学年齢層が約 20%前後で均等に居住してい る。しかし、H21 年には約 25%程度であったのが少子化の影響でその割合が減少 している。

■入居者の年齢構成

(ニセコ町建設課)





(ニセコ町建設課)



I-2 町民の住まい方の現況

(1) 公営住宅入居者の現況

③世帯人員構成-1

入居世帯の世帯人員構成は、1人世帯 40.8%、2人世帯 27.8%となっており、 68.6%を1人・2人世帯で占めている。単身世帯向け住宅であるコーポ有島団地と 本通 A 団地及びのぞみ団地の単身世帯向け住宅の居住者を除いた場合、1人世帯 27.7%、2人世帯 34.0%となり、61.7%を1人・2人世帯で占めている

■入居世帯の世帯人員構成

新有島

全団地合計

望羊 綺羅 のぞみ

0%

20%

(ニセコ町建設課)



21.9

25.0%

60%

20.2%

80%

5.0%

100%

40%

(1) 公営住宅入居者の現況

③世帯人員構成-2

高齢世帯の世帯人員構成は、1人世帯 54.3%、2人世帯 39.9%となっており、 併せて実に94.2%を占めている。単身世帯向け住宅であるコーポ有島団地と本通A 団地及びのぞみ団地の単身世帯向け住宅の居住者を除いた場合、1人世帯 54.07%、 2人世帯 40.1%となり、94.1%を1人・2人世帯で占めている。その半数以上が 単身世帯となっていることから、世帯規模にあった住戸供給が求められる。

■公営住宅入居高齢世帯の世帯人員構成(公住法でいう高齢世帯) (ニセコ町建設課)



<sup>■</sup>公営住宅入居高齢世帯の世帯人員構成(単身向け住宅居住世帯を除く) (=+

(ニセコ町建設課)



ーニセコ町ー

(1) 公営住宅入居者の現況

④居住年数

入居世帯の居住年数は、4年未満が21.7%、4年~9年が27.6%、10年以上が50.6%と10年以上の入居世帯が最も高い。団地別に見ると10年以上の入居世帯は中央・新有島・本通B団地が70%を超えている。また、のぞみ団地の居住年数が著しく短く、約50%が3年未満の居住年数となっている。

高齢世帯の居住年数は、10年以上が65%と高い傾向にあるが、近年高齢世帯の 新規入居が10.1%あり、1年間に4~5戸程度の入居があり市街地への移転傾向が 見受けられる。

■入居世帯の居住年数

(ニセコ町建設課)





(ニセコ町建設課)



(1) 公営住宅入居者の現況

⑤収入分位

入居世帯の本来入居の対象世帯は93.1%、収入超過は6.9%となっている。また 高額所得者は入居していない。収入超過世帯の実数は27世帯であり、望羊・中央・ 新有島に多く居住し