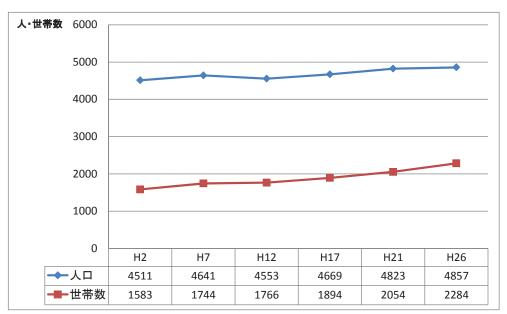

コ」2014年度版)

| 月        | 1    | 2    | 3     | 4     | 5     | 6     | 7     | 8     | 9     | 10    | 11   | 12   | 年平均   |
|----------|------|------|-------|-------|-------|-------|-------|-------|-------|-------|------|------|-------|
| 平均気温(℃)  | -5.8 | -5.1 | -1.7  | 4.2   | 10.6  | 16.4  | 20.2  | 21.5  | 17.3  | 10.1  | 3.4  | -3.2 | 7.33  |
| 日照時間(h)  | 43.4 | 60.2 | 106.1 | 157.8 | 172.9 | 179.6 | 136.0 | 152.6 | 147.3 | 119.4 | 62.3 | 38.1 | 114.6 |
| 最深積雪(cm) |      |      |       |       |       |       |       |       |       |       |      |      | 179.8 |

※H21年からH25年の平均値

ーニセコ町ー

### (2)人口・世帯数

①人口と世帯数の推移

本町は平成 26 年 10 月末現在、人口 4.857 人、世帯数 2.284 世帯であり、人 口及び世帯数も増加傾向となっています。道内では多くの市町村が人口減少する中 で、全道3番目の人口増加率(3.3%-H17年~H22年比較)となっています。

■人口・世帯数の推移 (S10~H22は国勢調査・H26は住民基本台帳 10月末)



②外国人住民基本台帳登録者数の推移

外国人登録者数は、ここ10年で約10倍に達しており、国際的にニセコの注目度 が高まっていることが覗えます。また、平成26年の月別ごとの推移では、夏よりも 冬期間のほうが、多い傾向にあり、人口延べ割合で2.4%、世帯数の割合は3.3%を 占めています。



■外国人住民基本台帳登録者数の推移



■外国人居住者の月別世帯数の推移(H26)



■外国人居住者の世帯数延べ割合(H26)



### ③年齢別人口の推移

ニセコ町の年齢別人口は、H22 年国勢調査で北海道とほぼ同じような構成となっています。H22 年では、65 才以上の人口が 25.0%と高齢化の進行がうかがえるものの、労働人口の延びにより、高齢化率が鈍化している状況となっています。 ■年齢別人口の推移
(各年国勢調査)



■年齢別人口構成の比較(H22年国勢調査)■年齢別人口構成の推移(H22国勢調査)







(1)住まい方と住宅ストックの動向

①町民の住まい方の動向

ニセコ町の一般世帯の住まい方は、持家が58.8%、公営借家が19.1%、民営借 家が12.3%、給与住宅が3.2%を占めています。全道・管内の平均からみて持家 の割合はほぼ同程度ですが、持家以外に住む世帯では、民営借家の割合が低く、公 営借家の割合が高くなっています。特に公営借家は全道・管内の平均を上回ってお り、流動人口の受け入れや世帯分離の前提となる住宅とし、民営借家を補完する重 要な役割を担っていたと考えられます。しかし、H12年以降、民営借家の建設が 進められ、公的借家の建設がひかえられたことから、民営借家割合が高くなってい ます。



(H22年国勢調查)



■町の住まい方の動向

(各年国勢調査)



|      | H2   | H7   | H12  |