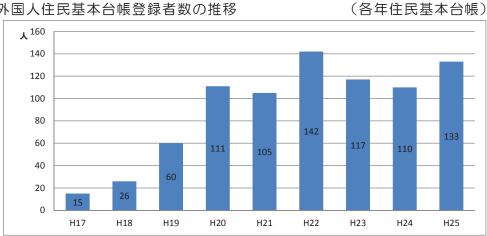

--|-------|-------|-------|-------|-------|-------|-------|-------|------|------|-------|
| 平均気温(℃)  | -5.8 | -5.1 | -1.7  | 4.2   | 10.6  | 16.4  | 20.2  | 21.5  | 17.3  | 10.1  | 3.4  | -3.2 | 7.33  |
| 日照時間(h)  | 43.4 | 60.2 | 106.1 | 157.8 | 172.9 | 179.6 | 136.0 | 152.6 | 147.3 | 119.4 | 62.3 | 38.1 | 114.6 |
| 最深積雪(cm) |      |      |       |       |       |       |       |       |       |       |      |      | 179.8 |

※H21年からH25年の平均値

ーニセコ町ー

### (2)人口・世帯数

①人口と世帯数の推移

本町は平成 26 年 10 月末現在、人口 4.857 人、世帯数 2.284 世帯であり、人 口及び世帯数も増加傾向となっています。道内では多くの市町村が人口減少する中 で、全道3番目の人口増加率(3.3%-H17年~H22年比較)となっています。

■人口・世帯数の推移 (S10~H22は国勢調査・H26は住民基本台帳 10月末)



②外国人住民基本台帳登録者数の推移

外国人登録者数は、ここ10年で約10倍に達しており、国際的にニセコの注目度 が高まっていることが覗えます。また、平成26年の月別ごとの推移では、夏よりも 冬期間のほうが、多い傾向にあり、人口延べ割合で2.4%、世帯数の割合は3.3%を 占めています。



■外国人住民基本台帳登録者数の推移



■外国人居住者の月別世帯数の推移(H26)



■外国人居住者の世帯数延べ割合(H26)



### ③年齢別人口の推移

ニセコ町の年齢別人口は、H22 年国勢調査で北海道とほぼ同じような構成となっています。H22 年では、65 才以上の人口が 25.0%と高齢化の進行がうかがえるものの、労働人口の延びにより、高齢化率が鈍化している状況となっています。 ■年齢別人口の推移
(各年国勢調査)



■年齢別人口構成の比較(H22年国勢調査)■年齢別人口構成の推移(H22国勢調査)







(1)住まい方と住宅ストックの動向

①町民の住まい方の動向

ニセコ町の一般世帯の住まい方は、持家が58.8%、公営借家が19.1%、民営借 家が12.3%、給与住宅が3.2%を占めています。全道・管内の平均からみて持家 の割合はほぼ同程度ですが、持家以外に住む世帯では、民営借家の割合が低く、公 営借家の割合が高くなっています。特に公営借家は全道・管内の平均を上回ってお り、流動人口の受け入れや世帯分離の前提となる住宅とし、民営借家を補完する重 要な役割を担っていたと考えられます。しかし、H12年以降、民営借家の建設が 進められ、公的借家の建設がひかえられたことから、民営借家割合が高くなってい ます。



(H22年国勢調查)



■町の住まい方の動向

(各年国勢調査)



|      | H2   | H7   | H12  | H17  | H22  |
|------|------|------|------|------|------|
| 持家   | 949  | 993  | 1046 | 1130 | 1207 |
| 公的借家 | 203  | 326  | 371  | 384  | 392  |
|