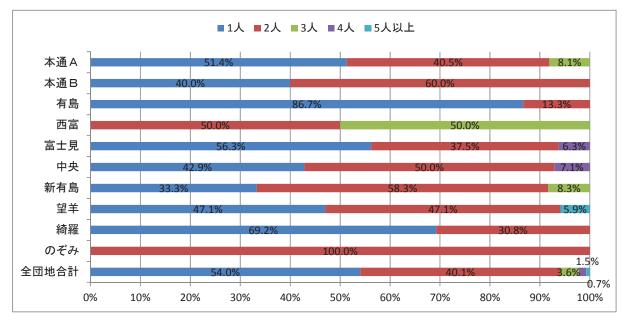

ーニセコ町ー

0-1 目的と策定体制

- (2) 公営住宅ストック総合活用計画の経緯
  - 平成21年度に公営住宅等長寿命化計画を策定しており、策定後5年を経過し、見 直しの時期となっている。
  - ② 供給目標戸数:398 戸(平成31年)-現有管理戸数400 戸
  - ③ 活用方針の達成状況(詳細は I-3(3)参照)
    - •本通 A 団地:全面的改善(H22 年:4 戸事業完了)
    - •本通 B 団地:全面的改善(H24~26年:11戸 H26年度内事業完了)
    - •西富団地 :新規建設(H24年:2戸事業完了)
       :全面的改善(H25~26年:4戸 H27年度内2戸事業完了)
    - •富士見団地:個別改善(H23年:12戸事業完了)
    - •中央団地 :個別改善(H24~26年:24戸事業完了)